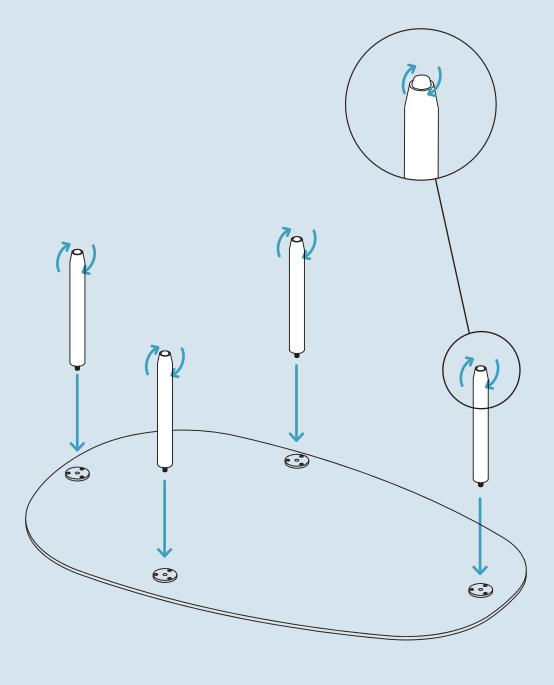

## Step 01

ATTACHING THE LEGS.

Place the top panel face down on a soft surface. Align pre-attached threaded rod on the leg to the threaded insert on the top panel. Thread the leg clockwise to tighten.

<sup>\*</sup>Legs have pre-attached adjustable levelers. Ensure unit is level prior to first use.